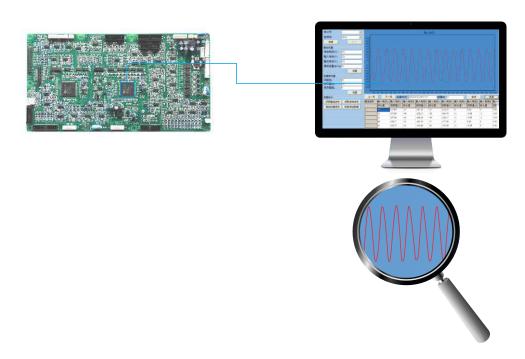

## Critical Waveform Recording

UPS can record and save the data of the main parameters automatically when faults happen for further analysis.

- Can record data information and present as waveform for further analysis
- Can easily spot the causes of the failures, avoid future similar faults