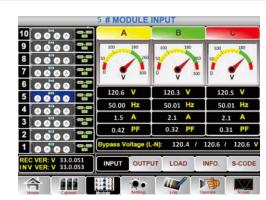

### Comprehensive Monitoring Managemen

In each power module, information of critical components is monitored and displayed in real time, giving customers a view of inner status of the system and providing reminder information for maintenance.

- Maintenance reminder, running time of capacitors and fans displayed and recorded
- Comprehensive temperature monitoring for thermal abnormal detection
- Intelligent battery charger for long battery life