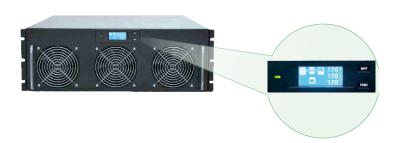

## Independent LCD for Each Power Module

Each power module has an independent LCD, gives users' direct overview of status data and alarms in real time.

### Friendly Interface

10.4" touch color LCD with comprehensive graphical information of operation, easier for customer to maintenance.