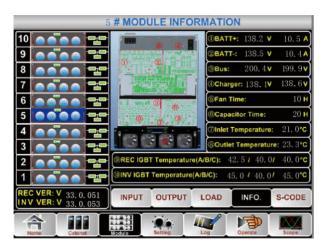

## Independent LCD for Each Power Module

Each power module has an independent LCD, gives users' direct overview of status data and alarms in real time.

### Friendly Interface

10.4" touch color LCD with comprehensive graphical information of operation, easier for customer to maintenance.

### Comprehensive Monitoring Managemen

In each power module, information of critical components is monitored and displayed in real time, giving customers a view of inner status of the system and providing reminder information for maintenance.

- Maintenance reminder, running time of capacitors and fans displayed and recorded
- Comprehensive temperature monitoring for thermal abnormal detection
- Intelligent battery charger for long battery life